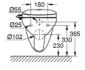

## PRODUCT DESCRIPTION

- · Colour: alpine white
- · Consisting of:
- Bau manual bidet seat soft close (39 648 SH0)
- · WC seat with lid
- 2 dedicated spray arms (1 for anal area, 1 for lady spray)
- pre- and post-rinsing of spray nozzle with fresh water
- · manually operated side handle requires no electricity
- · adjustable spray intensity
- Duroplast WC seat and lid with soft close function
- flexible water connection 3/8"
- Bau Ceramic wall hung WC (39 427 000)
- · for concealed cistern
- · wash down
- rimless
- · horizontal outlet
- flush volume 6/3 l
- · sanitary ware