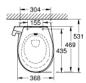

## PRODUCT DESCRIPTION

- · Colour: alpine white
- · Consisting of:
- Bau manual bidet seat soft close (39 648 SH0)
- · WC seat with lid
- 2 dedicated spray arms (1 for anal area, 1 for lady spray)
- pre- and post-rinsing of spray nozzle with fresh water
- · manually operated side handle requires no electricity
- · adjustable spray intensity
- Duroplast WC seat and lid with soft close function
- flexible water connection 3/8"
- Bau Ceramic wall hung WC (39 427 000)
- · for concealed cistern
- · wash down
- rimless
- · horizontal outlet
- flush volume 6/3 l
- · sanitary ware