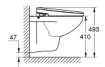

## PRODUCT DESCRIPTION

- · Colour: alpine white
- · Consisting of:
- Bau manual bidet seat soft close (39 648 SH0)
- · WC seat with lid
- 2 dedicated spray arms (1 for anal area, 1 for lady spray)
- pre- and post-rinsing of spray nozzle with fresh water
- · manually operated side handle requires no electricity
- · adjustable spray intensity
- Duroplast WC seat and lid with soft close function
- flexible water connection 3/8"
- Bau Ceramic wall hung WC (39 427 000)
- · for concealed cistern
- · wash down
- rimless
- · horizontal outlet
- flush volume 6/3 l
- · sanitary ware