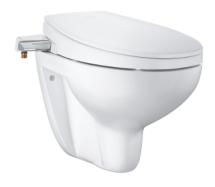

## 39 651 SH0 BAU CERAMIC MANUAL BIDET SEAT 2-IN-1 SET WALL HUNG

## PRODUCT DESCRIPTION

- · Colour: alpine white
- · Consisting of:
- Bau manual bidet seat soft close (39 648 SH0)
- · WC seat with lid
- 2 dedicated spray arms (1 for anal area, 1 for lady spray)
- pre- and post-rinsing of spray nozzle with fresh water
- · manually operated side handle requires no electricity
- · adjustable spray intensity
- Duroplast WC seat and lid with soft close function
- flexible water connection 3/8"
- Bau Ceramic wall hung WC (39 427 000)
- · for concealed cistern
- · wash down
- rimless
- · horizontal outlet
- flush volume 6/3 l
- · sanitary ware