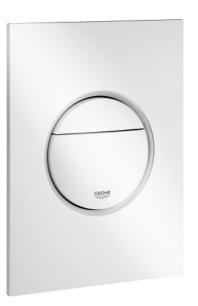

## 37 601 SH0 NOVA COSMOPOLITAN S FLUSH PLATE

## PRODUCT DESCRIPTION

- Colour: alpine white
- for dual flush or start & stop actuation
- for pneumatic drop valve AV1
- compatible with Rapid SL/GD2 1.13 m
- for vertical installation
- 130 x 172 mm
- material: ABS
- GROHE Long-Life finish
- GROHE Water Saving Less water, perfect flow
- flush plate with magnetic holder and fixing brackets included
- compatible with Rapid SLX
- for use with Rapid SL and Uniset with GD 2 cistern please order shaft 40 911 000 (sold separately)
- for use with Rapid SL and Uniset 0.82 m installation height please order shaft 40 950 000 (sold separately)