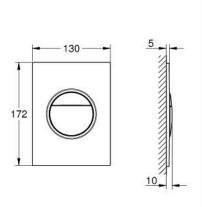

## PRODUCT DESCRIPTION

- Colour: alpine white
- for dual flush or start & stop actuation
- for pneumatic drop valve AV1
- compatible with Rapid SL/GD2 1.13 m
- for vertical installation
- 130 x 172 mm
- material: ABS
- GROHE Long-Life finish
- GROHE Water Saving Less water, perfect flow
- flush plate with magnetic holder and fixing brackets included
- compatible with Rapid SLX
- for use with Rapid SL and Uniset with GD 2 cistern please order shaft 40 911 000 (sold separately)
- for use with Rapid SL and Uniset 0.82 m installation height please order shaft 40 950 000 (sold separately)