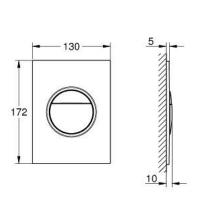

## PRODUCT DESCRIPTION

- Colour: matt chrome
- for dual flush or start & stop actuation
- for pneumatic drop valve AV1
- compatible with Rapid SL/GD2 1.13 m
- for vertical installation
- 130 x 172 mm
- material: ABS
- GROHE Long-Life finish
- GROHE Water Saving Less water, perfect flow
- flush plate with magnetic holder and fixing brackets included
- compatible with Rapid SLX
- for use with Rapid SL and Uniset with GD 2 cistern please order shaft 40 911 000 (sold separately)
- for use with Rapid SL and Uniset 0.82 m installation height please order shaft 40 950 000 (sold separately)