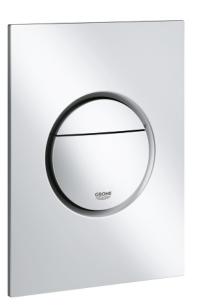

## 37 601 P00 NOVA COSMOPOLITAN S FLUSH PLATE

## PRODUCT DESCRIPTION

- Colour: matt chrome
- for dual flush or start & stop actuation
- for pneumatic drop valve AV1
- compatible with Rapid SL/GD2 1.13 m
- for vertical installation
- 130 x 172 mm
- material: ABS
- GROHE Long-Life finish
- GROHE Water Saving Less water, perfect flow
- flush plate with magnetic holder and fixing brackets included
- compatible with Rapid SLX
- for use with Rapid SL and Uniset with GD 2 cistern please order shaft 40 911 000 (sold separately)
- for use with Rapid SL and Uniset 0.82 m installation height please order shaft 40 950 000 (sold separately)