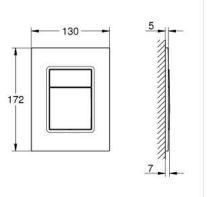

## PRODUCT DESCRIPTION

- · Colour: warm sunset
- for dual flush or start & stop actuation
- for pneumatic drop valve AV1
- compatible with Rapid SL/GD2 1.13 m
- for vertical installation
- 130 x 172 mm
- material: ABS
- GROHE Long-Life finish
- GROHE Water Saving Less water, perfect flow
- flush plate with magnetic holder and fixing brackets included
- compatible with Rapid SLX
- for use with Rapid SL and Uniset with GD 2 cistern please order shaft 40
  911 000 (sold separately)
- for use with Rapid SL and Uniset 0.82 m installation height please order shaft 40 950 000 (sold separately)