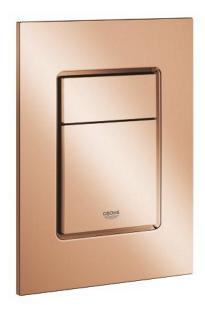

## 37 535 DA0 SKATE COSMOPOLITAN S FLUSH PLATE

## PRODUCT DESCRIPTION

- · Colour: warm sunset
- for dual flush or start & stop actuation
- for pneumatic drop valve AV1
- compatible with Rapid SL/GD2 1.13 m
- for vertical installation
- 130 x 172 mm
- material: ABS
- GROHE Long-Life finish
- GROHE Water Saving Less water, perfect flow
- flush plate with magnetic holder and fixing brackets included
- compatible with Rapid SLX
- for use with Rapid SL and Uniset with GD 2 cistern please order shaft 40
  911 000 (sold separately)
- for use with Rapid SL and Uniset 0.82 m installation height please order shaft 40 950 000 (sold separately)