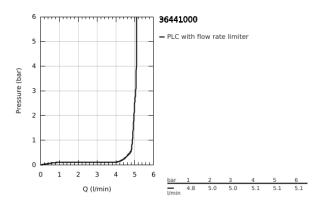

## PRODUCT DESCRIPTION

- Colour: Chrome
- with infrared sensor for bi-directional communication for monitoring, configuration and servicing
- 6V lithium battery, type CR-P2
- battery lifetime approx. 7 years (150 actuations a day)
- GROHE Long-Life finish
- GROHE Water Saving Less water, perfect flow
- maximum flow rate (at 3 bar): 5 l/min
- · laminar spray regulator
- · flexible connection hoses
- non-return valve
- dirt strainers
- with integrated solenoid valve
- external battery
- rapid installation system
- multistage battery status display
- 7 pre-set programs
- auto flush
- thermal disinfection
- cleaning mode
  - additional functions and precise settings by remote control 36 407
  - CE approved
  - noise classification 1 in accordance with DIN4109
  - type of protection faucet IP 59K