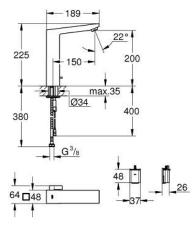

## PRODUCT DESCRIPTION

- Colour: Chrome
- with infrared sensor for bi-directional communication for monitoring, configuration and servicing
- 6V lithium battery, type CR-P2
- battery lifetime approx. 7 years (150 actuations a day)
- GROHE Long-Life finish
- GROHE Water Saving Less water, perfect flow
- maximum flow rate (at 3 bar): 5 l/min
- · laminar spray regulator
- · flexible connection hoses
- non-return valve
- dirt strainers
- with integrated solenoid valve
- external battery
- rapid installation system
- multistage battery status display
- 7 pre-set programs
- auto flush
- thermal disinfection
- cleaning mode
  - additional functions and precise settings by remote control 36 407
  - CE approved
  - noise classification 1 in accordance with DIN4109
  - type of protection faucet IP 59K