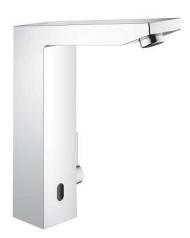

## 36 441 000 EUROCUBE E INFRA-RED ELECTRONIC BASIN MIXER 1/2" WITH MIXING DEVICE AND ADJUSTABLE TEMPERATURE LIMITER

## PRODUCT DESCRIPTION

- Colour: Chrome
- with infrared sensor for bi-directional communication for monitoring, configuration and servicing
- 6V lithium battery, type CR-P2
- battery lifetime approx. 7 years (150 actuations a day)
- GROHE Long-Life finish
- GROHE Water Saving Less water, perfect flow
- maximum flow rate (at 3 bar): 5 l/min
- · laminar spray regulator
- · flexible connection hoses
- non-return valve
- dirt strainers
- with integrated solenoid valve
- external battery
- rapid installation system
- multistage battery status display
- 7 pre-set programs
- auto flush
- thermal disinfection
- cleaning mode
  - additional functions and precise settings by remote control 36 407
  - CE approved
  - noise classification 1 in accordance with DIN4109
  - type of protection faucet IP 59K