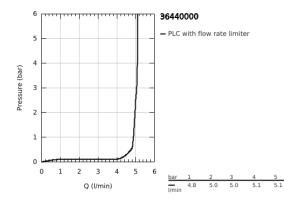

## PRODUCT DESCRIPTION

- · Colour: Chrome
- with infrared sensor for bi-directional communication for monitoring, configuration and servicing
- without power supply 36 338 000 (required)
- · GROHE Long-Life finish
- GROHE Water Saving Less water, perfect flow
- maximum flow rate (at 3 bar): 5 l/min
- · laminar spray regulator
- · flexible connection hoses
- · non-return valve
- · dirt strainers
- · with integrated solenoid valve
- · rapid installation system
- 7 pre-set programs
- · auto flush
- · thermal disinfection
- · cleaning mode
- additional functions and precise settings by remote control 36 407
- · CE approved
- noise classification 1 in accordance with DIN4109
- type of protection faucet IP 59K