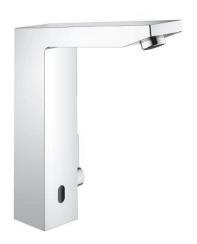

## PRODUCT DESCRIPTION

- · Colour: Chrome
- with infrared sensor for bi-directional communication for monitoring, configuration and servicing
- without power supply 36 338 000 (required)
- · GROHE Long-Life finish
- GROHE Water Saving Less water, perfect flow
- maximum flow rate (at 3 bar): 5 l/min
- · laminar spray regulator
- · flexible connection hoses
- · non-return valve
- · dirt strainers
- · with integrated solenoid valve
- · rapid installation system
- 7 pre-set programs
- · auto flush
- · thermal disinfection
- · cleaning mode
- additional functions and precise settings by remote control 36 407
- · CE approved
- noise classification 1 in accordance with DIN4109
- type of protection faucet IP 59K