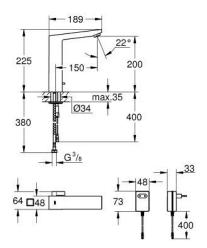

## PRODUCT DESCRIPTION

- · Colour: Chrome
- with infrared sensor for bi-directional communication for monitoring, configuration and servicing
- without power supply 36 338 000 (required)
- · GROHE Long-Life finish
- GROHE Water Saving Less water, perfect flow
- maximum flow rate (at 3 bar): 5 l/min
- · laminar spray regulator
- · flexible connection hoses
- · non-return valve
- · dirt strainers
- · with integrated solenoid valve
- · rapid installation system
- 7 pre-set programs
- · auto flush
- · thermal disinfection
- · cleaning mode
- additional functions and precise settings by remote control 36 407
- · CE approved
- noise classification 1 in accordance with DIN4109
- type of protection faucet IP 59K