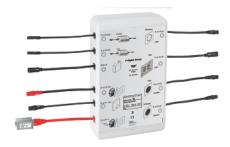

## PRODUCT DESCRIPTION

- · Colour: Chrome
- to control LightCurtain of Rainshower F-Series 40" AquaSymphony ceiling shower
- additional light, sound and steam modules can be connected and controlled
- · Consisting of:
- 2 plug connections, each for one pair of sound modules (36 360 000)
- - 1 plug connection for one pair of light modules (36 359 000)
- 1 plug connection LightCurtain for Rainshower F-Series 40" AquaSymphony (26 373 000)
- 2 plug connections for steam module (36 362 000 or 36 368 000), including 1 connection for steam generator and 1 connection for temperature sensor
- 2 plug connections for steam module 26 828 000, including 1 connection for steam generator and 1 connection for temperature sensor
- 2 plug connections for power supply (per power supply max. 4 devices light/sound)
- 2 plug connections for Bluetooth unit (supply voltage and data line)
- CE approved
- must be accessible for service
- optional the base unit box can be placed into extra equipment 36 367 000
- · component to be ordered separately